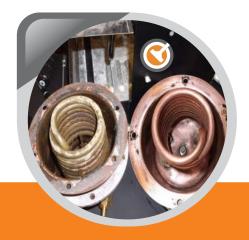

# All Purpose Descaler – CK Descaler

100% lime scale removal. Specially designed to dissolve the toughest water scale, lime scale, mud and rust deposits. Extremely free rinsing helps achieve a clean, residue free surface

Dilution: 20-40 ml/litre

**Application areas :** Water based appliances such as kettles, flower vases, boilers, water heaters, taps & shower fixtures and floors. Do not use on acid sensitive surfaces.